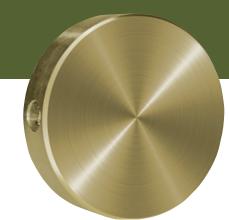

## Surface Temperature Probe Attachment

The MicroDisc is a surface temperature probe attachment designed to be used with the MadgeTech LyoTemp, HiTemp140-FP and HiTemp140X2-FP data loggers.

The compact size, puck like shape and wide operating range, allows for direct contact with flat surfaces for accurate temperature monitoring. Use to monitor shelving during the Lyophilization process or other surface temperature applications. The MicroDisc is fitted with a silicone rubber insert that secures the probe connection throughout the data logging process.

| Description             | MicroDisc                                                                                                                     |
|-------------------------|-------------------------------------------------------------------------------------------------------------------------------|
| Operating Environment   | -60 °C to +177 °C (-75 °F to +350 °F) 0 %RH to 100%RH                                                                         |
| Compatibility           | LyoTemp, Hitemp140-FP and HiTemp140X2-FP                                                                                      |
| Operating Range         | LyoTemp:<br>-60 °C to +75 °C (-76 °F to +167 °F)<br>HiTemp140-FP and HiTemp140X2-FP:<br>-40 °C to +177 °C (-40 °F to +350 °F) |
| MicroDisc Response Time | (hours: minutes: seconds: fractions of a second)                                                                              |
|                         | t63 - 00:00:47:00<br>t90 - 00:01:78:00                                                                                        |
| Dimensions              | 0.25 in x 0.97 in x 0.97 in, (6.5 mm x 25 mm x 25 mm)                                                                         |
| Material                | Brass (C46400), Silicone Rubber                                                                                               |
| Weight                  | 0.8 oz                                                                                                                        |