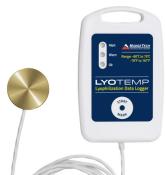

## MicroDisc

## Surface Temperature Probe Attachment

The MicroDisc is a surface temperature probe attachment designed to be used with the MadgeTech LyoTemp, HiTemp140-FP and HiTemp140X2-FP data loggers.

The compact size, puck like shape and wide operating range, allows for direct contact with flat surfaces for accurate temperature monitoring. Use to monitor shelving during the Lyophilization process or other surface temperature applications. The MicroDisc is fitted with a silicone rubber insert that secures the probe connection throughout the data logging process.

## To Install the MicroDisc

- 1. Insert the thermistor probe into the MicroDisc.
- 2. Place the MicroDisc on a flat surface to monitor surface temperature.

Compatible with the HiTemp140X2-FP data logger series, HiTemp140-FP data logger and the LyoTemp Data Logger.