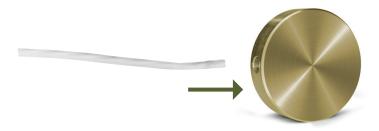

## Surface Temperature Probe Attachment

The MicroDisc is a surface temperature probe attachment designed to be used with the MadgeTech LyoTemp, HiTemp140-FP and HiTemp140X2-FP data loggers.

The compact size, puck like shape and wide operating range, allows for direct contact with flat surfaces for accurate temperature monitoring. Use to monitor shelving during the Lyophilization process or other surface temperature applications. The MicroDisc is fitted with a silicone rubber insert that secures the probe connection throughout the data logging process.

## To Install the MicroDisc

- 1. Insert the thermistor probe into the MicroDisc.
- 2. Place the MicroDisc on a flat surface to monitor surface temperature.

Compatible with the HiTemp140X2-FP data logger series, HiTemp140-FP data logger and the LyoTemp Data Logger.